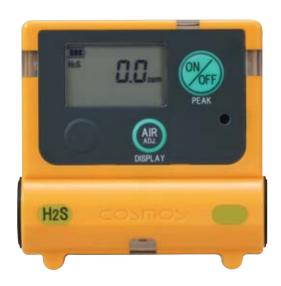

## XS-2200

(%)

Features

- Can be used continuously for 5000 hours.
- Available with loud buzzer, alarm lamp from 4 dimensions, peak hold function.
- Available withTWA (Time Weighted Average) gas concentration display, memory of peak value, and peak hold function.
- Thin, lightweight design.
- Available with gas calibration kit (optional).

## Specifications

| Model                     | XS-2200                                                               |
|---------------------------|-----------------------------------------------------------------------|
| Gas Detected              | Hydrogen Sulfide (H2S)                                                |
| Detection Principle       | Electrochemical cell                                                  |
| Sampling Method           | Diffusion                                                             |
| Detection Range           | 0-30.0ppm                                                             |
| (Service Range)           | (30.1-100ppm)                                                         |
| Resolution                | 0-35.0ppm: 0.1ppm                                                     |
|                           | 35-100ppm: 5ppm                                                       |
| Indication Accuracy *1    | Within ±1.5ppm ±1digit                                                |
| Alarm Set Value 1st stage | 10.0ppm                                                               |
| 2nd stage                 | 15.0ppm                                                               |
| Response Time *2          | 30s or less                                                           |
| Display Mode              | LCD (Manual backlight)                                                |
| Alarm Mode                | Buzzer sounds, flashing red light, vibrator                           |
| Functions                 | Remaining battery level, peak hold, memory of peak value,             |
|                           | alarm functions except gas alarm(sensor malfunction, remaining        |
|                           | battery level, air-adjustment malfunction)                            |
| Operation Temperature     | -10°C to 40°C, 30-85%RH (non-condensing)                              |
| Operation Air Pressure    | Air pressure ±10%                                                     |
| Power Source              | 1 × AAA alkaline dry cell                                             |
| Battery Life *3           | Up to 5,000 hours (at 20°C with less than 5 ppm)                      |
| Dimensions                | W65×D22×H64mm (excluding protrusions)                                 |
| Weight                    | Approx. 75g (including battery)                                       |
| Standard accessories      | 1 × AAA alkaline dry cell, 1 × safety pin adaptor (with fixing screw) |