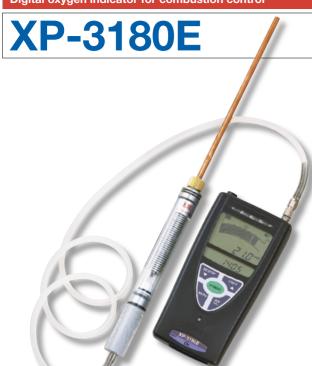

## Features

Suitable for measuring concentration of oxygen in the flue gas of boilers etc.

## Specifications

battery manufactures, etc.

| Model                                               | XP-3180E                                                     |
|-----------------------------------------------------|--------------------------------------------------------------|
| Gas Detected                                        | Oxygen in the flue gas                                       |
| Detection Principle                                 | Galvanic cell                                                |
| Sampling method                                     | Extractive                                                   |
| Detection Range                                     | 0-25.0vol%                                                   |
| Indication Accuracy<br>(Under identical conditions) | ±0.3vol% (Compliant with JIS 8201)                           |
| Alarm Set Value                                     | 18.0vol%                                                     |
| Display                                             | LCD digital (with back light)                                |
|                                                     | Digital display                                              |
|                                                     | Digital bar display                                          |
| Alarm Indication                                    | Gas alarm; Intermittent buzzer, Red lamp flashing            |
|                                                     | Trouble alarm; Buzzer, Red lamp flashing, LCD display        |
| Explosion-Proof Structure                           | Exib II BT3                                                  |
| Operating Temperature                               | 0 to 40°C                                                    |
| Power Source                                        | 4 x AA alkaline dry cells                                    |
| Battery Life *1                                     | Up to 100 hours                                              |
| Dimensions                                          | W82×H162×D36mm                                               |
| Weight                                              | Approx.450g                                                  |
| Standard Accessories                                | Soft case, 4 × AA alkaline dry cells, Gas sampling hose(1m), |
|                                                     | Probe with cooling drain filter                              |
| Optional Accessories                                | 2-10m gas sampling hose, Curled probe,                       |
|                                                     | Data download software (CD-ROM software and USB cable)       |